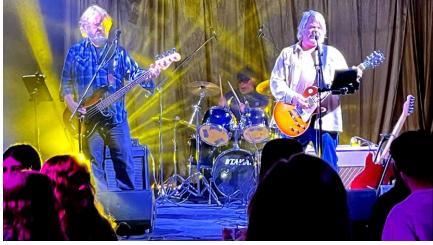

Shadow Side is that magic combination of players coming together to serve up an ever changing list of Classic Rock, Americana and Outlaw Country.

Sean Sweeney plays some of the sweetest bass licks around and it just gets better when he adds his country voice on top.

Bruce Jackson has a rich history of rockin' and rollin' and you'll know that the minute you hear his killer guitar and great vocals.

Steve Gray has played in a number in local bands over the years and now he rocks it for you with this band of musical wizards.